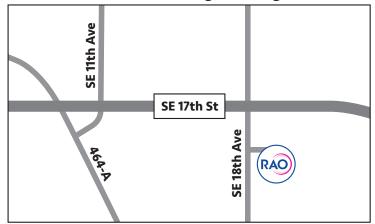

Ummen's Imaging Center - 1901 SE 18th Ave., Bldg. 200, Ocala, Florida 34471

TimberRidge Imaging Center - 9521 SW Hwy 200, Ocala, Florida 34481 (Inside the Advent Health Emergency Center)

TimberRidge Imaging Center Heathbrook Pavilion - 3949 SW College Rd, Suite 150, Ocala, FL 34474 (Inside the Advent Health Care Pavilion)

# MEDICAL IMAGING CENTER AT WINDSOR OAKS AND THE WOMEN'S IMAGING CENTER

For both centers, enter through Building 200

- For your convenience, please wear a two-piece outfit. Do not use deodorant, powder, or perfume under the arm or breast area.
- Please bring your most recent mammogram if done at another facility. Thank you.