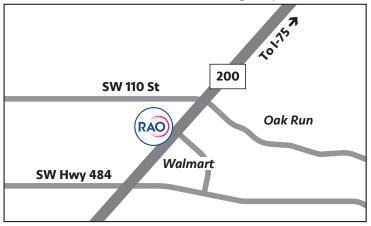

Ummen's Imaging Center - 1901 SE 18th Ave., Bldg. 200, Ocala, Florida 34471

TimberRidge Imaging Center - 9521 SW Hwy 200, Ocala, Florida 34481 (Inside the Advent Health Emergency Center)

TimberRidge Imaging Center Heathbrook Pavilion - 3949 SW College Rd, Suite 150, Ocala, FL 34474 (Inside the Advent Health Care Pavilion)

# TIMBERRIDGE IMAGING CENTER

Located inside AdventHealth Emergency Center

## TIMBERRIDGE IMAGING CENTER HEATHBROOK PAVILION

Located inside AdventHealth Care Pavilion